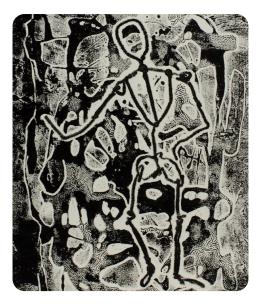

#### Famous collagraphs

This collagraph is by an American artist called Amanda Snyder. It is called *Destiny*. The print has a range of different textures.