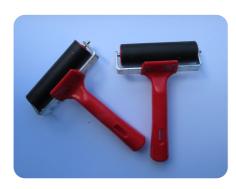

#### Printing equipment

Special equipment is needed to make a collagraph.

printing rollers

printing tray

coloured printing inks

textural materials