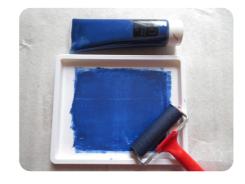

#### Printing equipment

Special equipment is needed to make a collagraph.

printing rollers

printing tray

coloured printing inks

textural materials