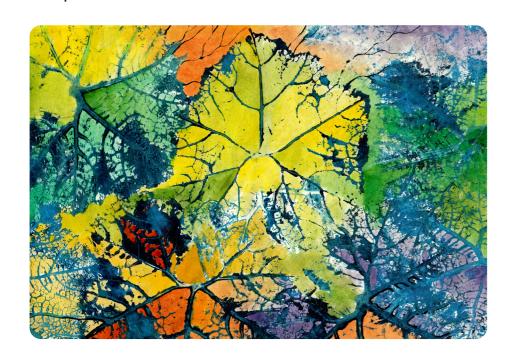

#### Famous collagraphs

This collagraph is by an American artist called Amanda Snyder. It is called *Destiny*. The print has a range of different textures.