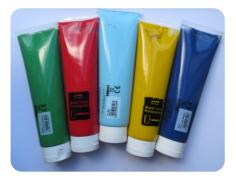

#### Printing equipment

Special equipment is needed to make a collagraph.

printing rollers

printing tray

coloured printing inks

textural materials