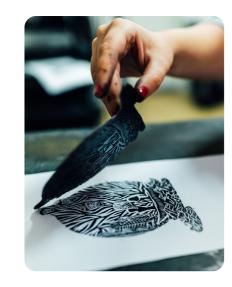

## Collagraphy

Collagraphy is a method of printing. It was invented by the artist Glen Alps in 1955. To make a collagraph, materials are stuck onto a block to make a collage or picture. The collagraph block is coated with a layer of ink. Paper is pressed onto the inked surface and then peeled off to reveal the print.