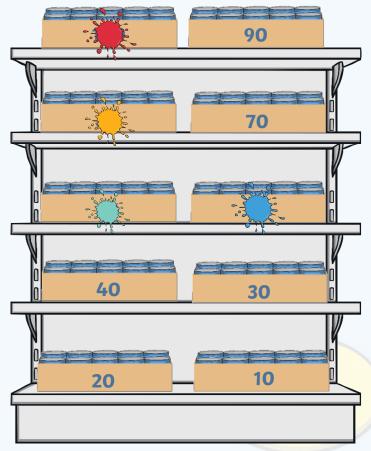

## **Spilt Paint!**

Oh no! Spilt paint! Jonathan can't see his labels.

What are the missing numbers?

orine

## **Spilt Paint!**

Oh no! Spilt paint! Jonathan can't see his labels.

What are the missing numbers?

## **Spilt Paint!**

Oh no! Spilt paint! Jonathan can't see his labels.

What are the missing numbers?

o sid

•

## **Arranging Boxes**

Jonathan arranges his boxes like this.

He spills paint again!

What are the missing numbers?

twinkl.com

He spills paint again!

What are the missing numbers?

sin