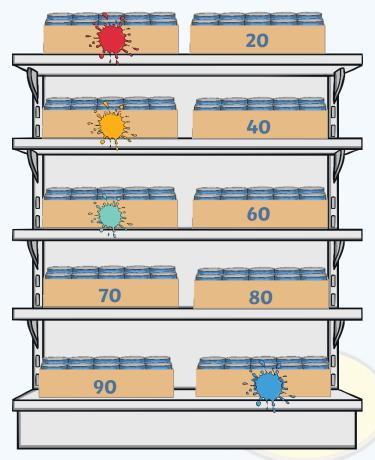

#### **Storage Shelves**

Jonathan lines the boxes up on a shelf. He labels them so he knows how many tins of paint he has.