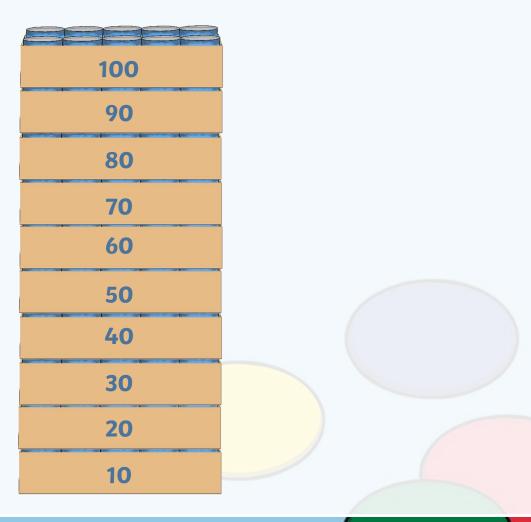

## **Arranging Boxes**

Jonathan arranges his boxes like this.

He spills paint again!

What are the missing numbers?

twinkl.com

He spills paint again!

What are the missing numbers?

sin