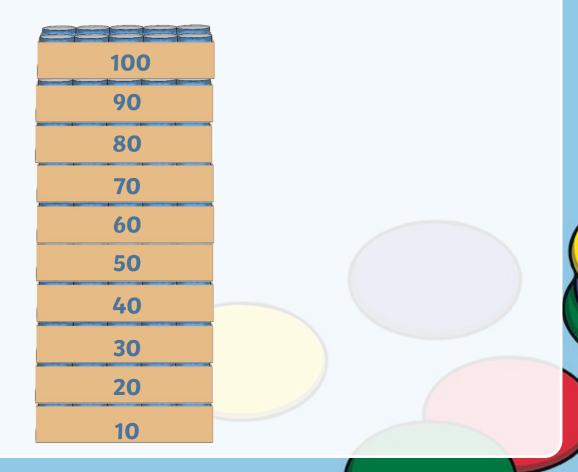

## Labelling the Paint

What about now?

Jonathan put the paint into boxes. There are 10 tins of paint in each box.

Can you help Jonathan to count the paint?

Let's count again.

Jonathan carries the boxes into the shop.

How many are left?

Let's count again.