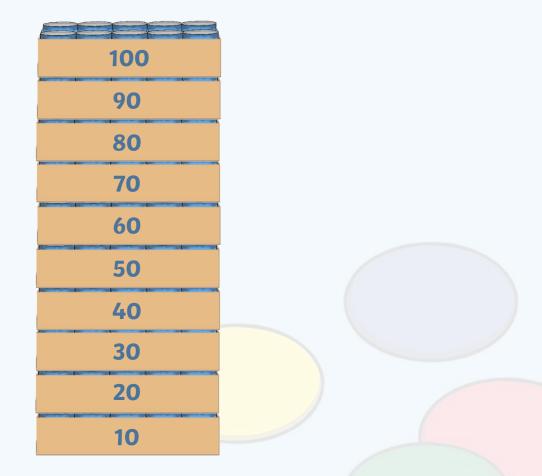

## Labelling the Paint

What about now?

Jonathan put the paint into boxes. There are 10 tins of paint in each box.

Can you help Jonathan to count the paint?

Let's count again.

Jonathan carries the boxes into the shop.

How many are left?

Let's count again.