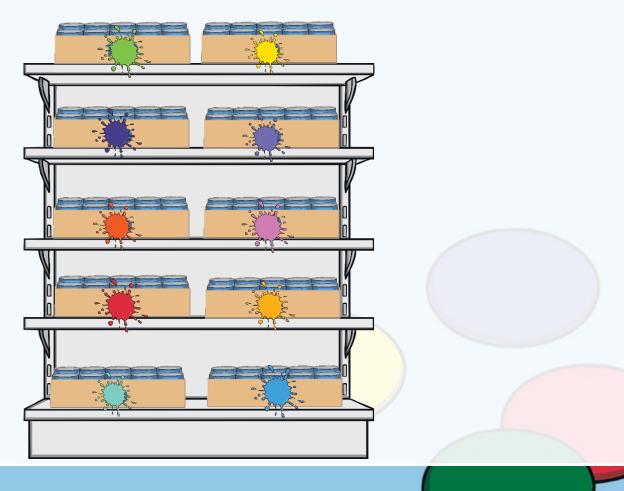

#### **Storage Shelves**

Jonathan lines the boxes up on a shelf. He labels them so he knows how many tins of paint he has.