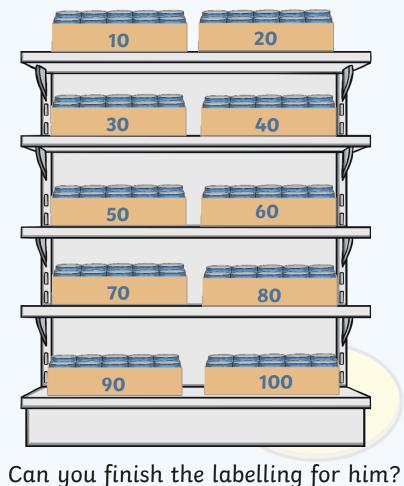

#### **Storage Shelves**

Jonathan lines the boxes up on a shelf. He labels them so he knows how many tins of paint he has.