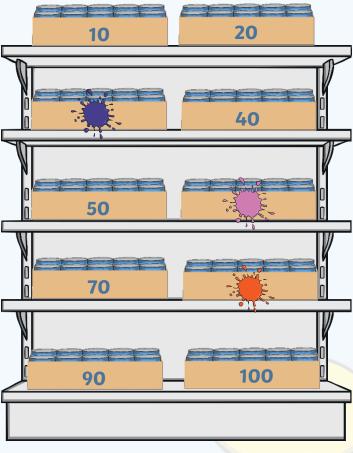

## **Spilt Paint!**

Oh no! Spilt paint! Jonathan can't see his labels.

What are the missing numbers?

orine

## **Spilt Paint!**

Oh no! Spilt paint! Jonathan can't see his labels.

What are the missing numbers?

## **Spilt Paint!**

Oh no! Spilt paint! Jonathan can't see his labels.

What are the missing numbers?

o sid

•