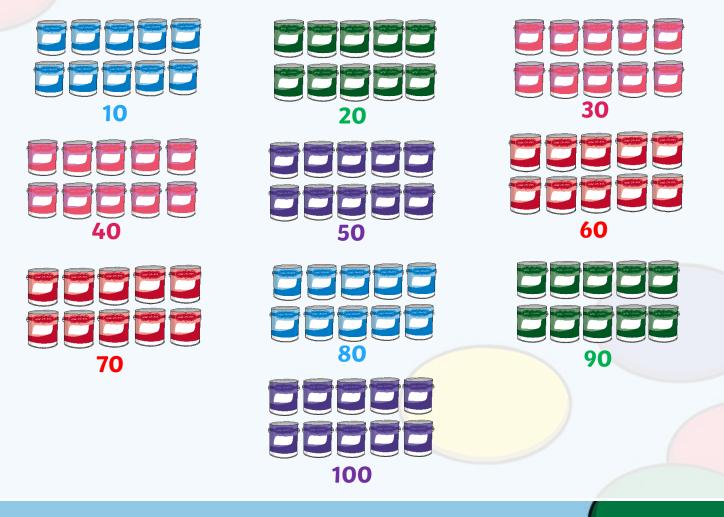

#### **Storage Shelves**

Jonathan lines the boxes up on a shelf. He labels them so he knows how many tins of paint he has.