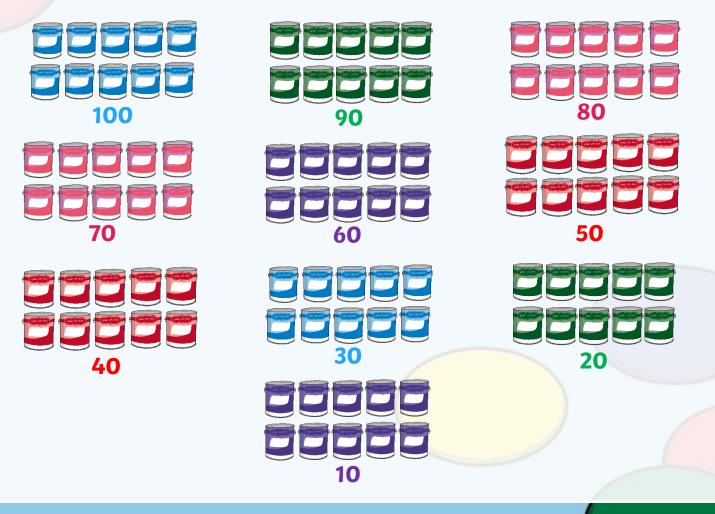

# Counting in Tens

twink

twink

## **Buying Paint**

Jonathan is buying tins of paint to sell in his shop.





How much paint has he bought? How do you know?

## **Buying Paint**

Jonathan is buying tins of paint to sell in his shop.



# **Buying Paint**

How much paint has he bought?



## Moving the Paint

Jonathan is taking the paint into his shop. How much does he still have to move?



## Labelling the Paint

What about now?



Jonathan put the paint into boxes. There are 10 tins of paint in each box.

Can you help Jonathan to count the paint?



Let's count again.



Jonathan carries the boxes into the shop.

How many are left?



Let's count again.



#### **Storage Shelves**

Jonathan lines the boxes up on a shelf. He labels them so he knows how many tins of paint he has.



## **Spilt Paint!**

Oh no! Spilt paint! Jonathan can't see his labels.



What are the missing numbers?



orine

## **Spilt Paint!**

Oh no! Spilt paint! Jonathan can't see his labels.



What are the missing numbers?

## **Spilt Paint!**

Oh no! Spilt paint! Jonathan can't see his labels.



What are the missing numbers?

o sid

•

## **Arranging Boxes**

Jonathan arranges his boxes like this.



He spills paint again!



What are the