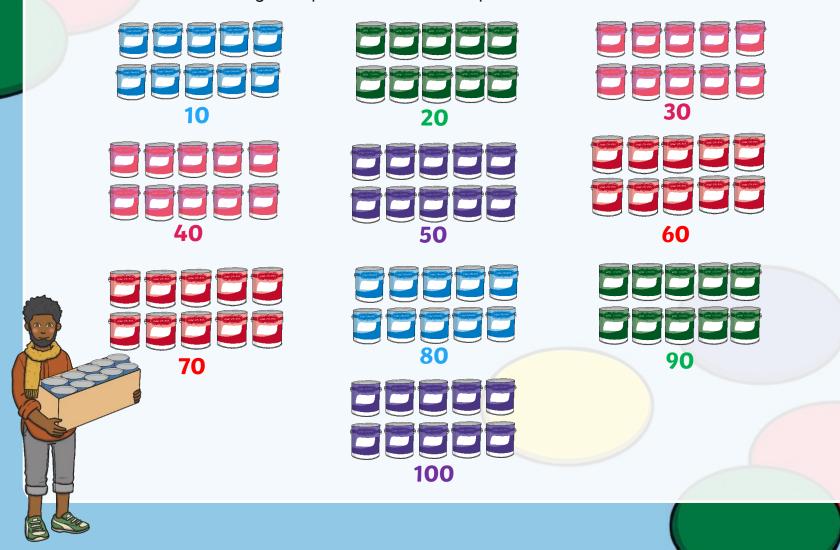

## **Buying Paint**

Jonathan is buying tins of paint to sell in his shop.

How much paint has he bought? How do you know?

## **Buying Paint**

Jonathan is buying tins of paint to sell in his shop.

# **Buying Paint**

How much paint has he bought?