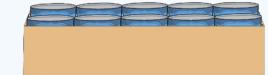

## Labelling the Paint

What about now?

Jonathan put the paint into boxes. There are 10 tins of paint in each box.

Can you help Jonathan to count the paint?

Let's count again.

Jonathan carries the boxes into the shop.

How many are left?

Let's count again.