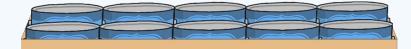

## Labelling the Paint

What about now?

Jonathan put the paint into boxes. There are 10 tins of paint in each box.

Can you help Jonathan to count the paint?

Let's count again.

Jonathan carries the boxes into the shop.

How many are left?

Let's count again.