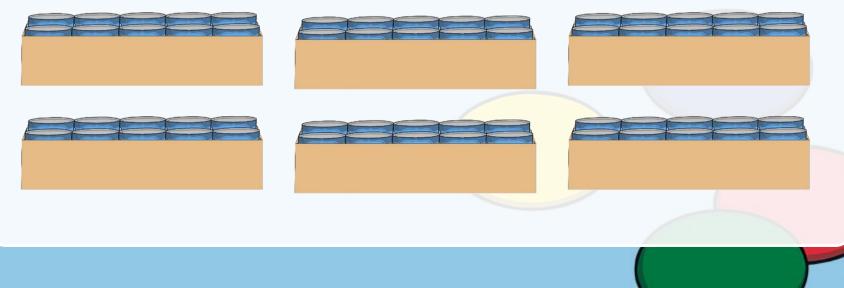

#### **Storage Shelves**

Jonathan lines the boxes up on a shelf. He labels them so he knows how many tins of paint he has.