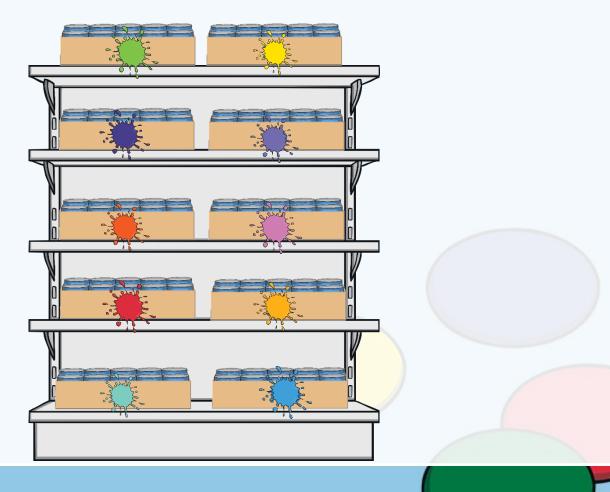

## **Spilt Paint!**

Oh no! Spilt paint! Jonathan can't see his labels.

What are the missing numbers?

orine

## **Spilt Paint!**

Oh no! Spilt paint! Jonathan can't see his labels.

What are the missing numbers?

## **Spilt Paint!**

Oh no! Spilt paint! Jonathan can't see his labels.

What are the missing numbers?

o sid

•