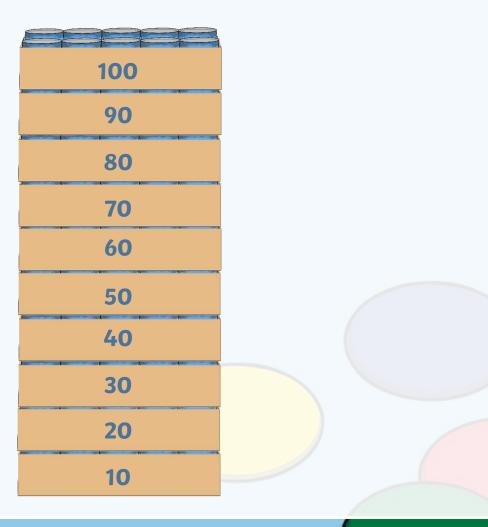

#### **Storage Shelves**

Jonathan lines the boxes up on a shelf. He labels them so he knows how many tins of paint he has.

## **Spilt Paint!**

Oh no! Spilt paint! Jonathan can't see his labels.

What are the missing numbers?

orine

## **Spilt Paint!**

Oh no! Spilt paint! Jonathan can't see his labels.

What are the missing numbers?