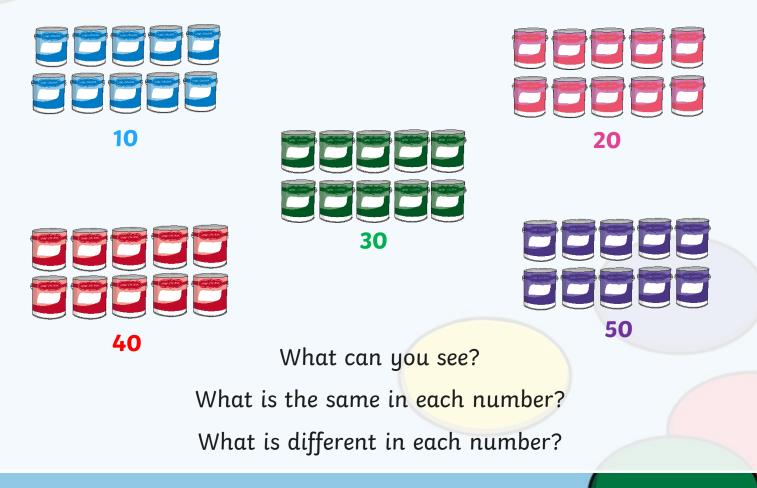

## Labelling the Paint

What about now?

Jonathan put the paint into boxes. There are 10 tins of paint in each box.

Can you help Jonathan to count the paint?

Let's count again.

Jonathan carries the boxes into the shop.

How many are left?

Let's count again.