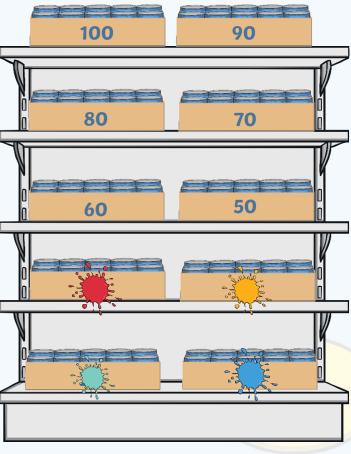

igodol

00

Paint has covered all the labels. Can you help Jonathan count the missing numbers?

Paint has covered all the labels. Can you help Jonathan count the missing numbers in the opposite order?

How many tins of paint?