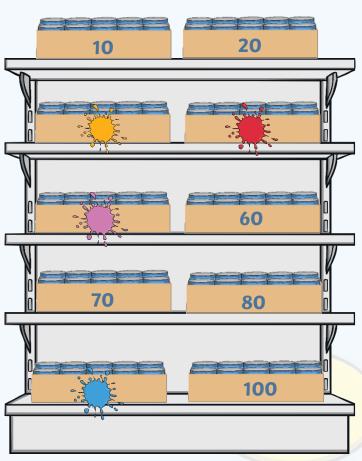

## **Spilt Paint!**

Oh no! Spilt paint! Jonathan can't see his labels.

What are the missing numbers?

o sid

•

## **Arranging Boxes**

Jonathan arranges his boxes like this.

He spills paint again!

What are the missing numbers?

twinkl.com

He spills paint again!

What are the missing numbers?

sin