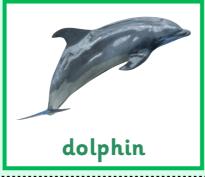

Copyright © PlanBee Resources Ltd 2016

| Ocean Animals Name | Cards |
|--------------------|-------|
|--------------------|-------|

| jellyfish   | octopus    | whale    |
|-------------|------------|----------|
| clown fish  | sea turtle | crab     |
| puffer fish | shark      | stingray |
| eel         | dolphin    | lobster  |
| angelfish   | starfish   | seahorse |

| jellyfish   | octopus    | whale    |
|-------------|------------|----------|
| clown fish  | sea turtle | crab     |
| puffer fish | shark      | stingray |
| eel         | dolphin    | lobster  |
| angelfish   | starfish   | seahorse |

What am I?

- I have a hard covering all over my body and my legs.
- I have feelers.
- I have sharp claws.

What am I?

- I look like a fish but am a mammal.
- I have fins but not gills.
- I am black and white.