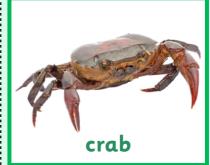

What am I?

- I have a hard covering all over my body and my legs.
- I have feelers.
- I have sharp claws.

What am I?

- I look like a fish but am a mammal.
- I have fins but not gills.
- I am black and white.