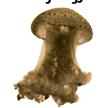

What am I?

- I am a small fish.
- I have fins and gills.
- I am orange and white.

What am I?

- I have a soft body.
- I have lots of long tentacles.
- I look a bit like a mushroom!

What am I?

- I have a long, thin body.
- I look a bit like a snake but I am a fish.
- I have fins and gills.