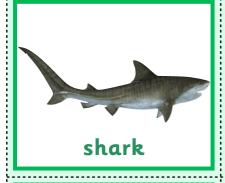

Copyright © PlanBee Resources Ltd 2016

| Ocean Animals Name | Cards |
|--------------------|-------|
|--------------------|-------|

| jellyfish   | octopus    | whale    |
|-------------|------------|----------|
| clown fish  | sea turtle | crab     |
| puffer fish | shark      | stingray |
| eel         | dolphin    | lobster  |
| angelfish   | starfish   | seahorse |

| jellyfish   | octopus    | whale    |
|-------------|------------|----------|
| clown fish  | sea turtle | crab     |
| puffer fish | shark      | stingray |
| eel         | dolphin    | lobster  |
| angelfish   | starfish   | seahorse |

Word Mat

- I have a hard shell on my back.
- I have four legs.
- I can't breathe under water.

What am I?

- $\bullet \ I$  have a soft body.
- I have eight legs.
- I can breathe underwater.

What am I?

- I have fins and gills.
- I am a large fish.
- I often have sharp teeth.