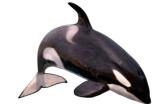

What am I?

- I have a hard covering all over my body and my legs.
- I have feelers.
- I have sharp claws.

What am I?

- I look like a fish but am a mammal.
- I have fins but not gills.
- I am black and white.