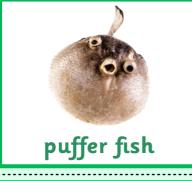

Copyright © PlanBee Resources Ltd 2016

| Ocean Animals Name | Cards |
|--------------------|-------|
|--------------------|-------|

| jellyfish   | octopus    | whale    |
|-------------|------------|----------|
| clown fish  | sea turtle | crab     |
| puffer fish | shark      | stingray |
| eel         | dolphin    | lobster  |
| angelfish   | starfish   | seahorse |

| jellyfish   | octopus    | whale    |
|-------------|------------|----------|
| clown fish  | sea turtle | crab     |
| puffer fish | shark      | stingray |
| eel         | dolphin    | lobster  |
| angelfish   | starfish   | seahorse |

What am I?

- I am a small fish.
- I have fins and gills.
- I am orange and white.

What am I?

- I have a soft body.
- I have lots of long tentacles.
- I look a bit like a mushroom!

What am I?

- I have a long, thin body.
- I look a bit like a snake but I am a fish.
- I have fins and gills.