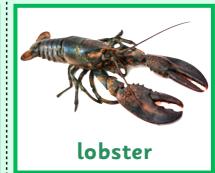

Copyright © PlanBee Resources Ltd 2016

| Ocean Animals Name | Cards |
|--------------------|-------|
|--------------------|-------|

| jellyfish   | octopus    | whale    |
|-------------|------------|----------|
| clown fish  | sea turtle | crab     |
| puffer fish | shark      | stingray |
| eel         | dolphin    | lobster  |
| angelfish   | starfish   | seahorse |

| jellyfish   | octopus    | whale    |
|-------------|------------|----------|
| clown fish  | sea turtle | crab     |
| puffer fish | shark      | stingray |
| eel         | dolphin    | lobster  |
| angelfish   | starfish   | seahorse |

What am I?

- I have a hard covering all over my body and my legs.
- I have sharp claws.
- I don't have a tail.

What am I?

I am a shark!

I am a sea turtle!

I am a jellyfish!

I am a lobster!

I am a clown fish!