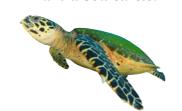

Word Mat

- I have a hard shell on my back.
- I have four legs.
- I can't breathe under water.

What am I?

- $\bullet \ I$  have a soft body.
- I have eight legs.
- I can breathe underwater.

What am I?

- I have fins and gills.
- I am a large fish.
- I often have sharp teeth.

What am I?

- I have a hard covering all over my body and my legs.
- I have sharp claws.
- I don't have a tail.

What am I?

I am a shark!

I am a sea turtle!

I am a jellyfish!

I am a lobster!

I am a clown fish!