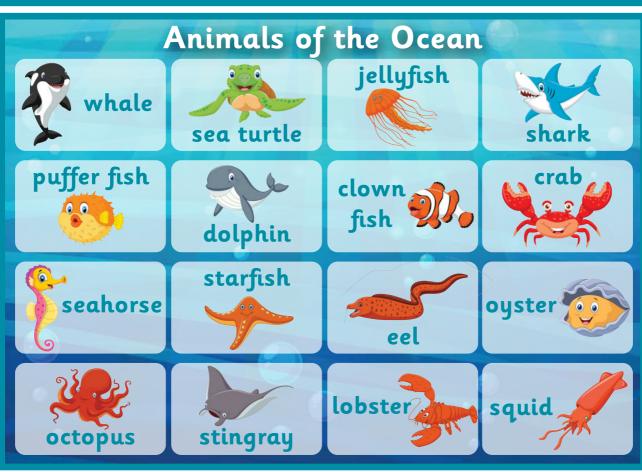

Copyright © PlanBee Resources Ltd 2016

| Ocean Animals Name | Cards |
|--------------------|-------|
|--------------------|-------|

| jellyfish   | octopus    | whale    |
|-------------|------------|----------|
| clown fish  | sea turtle | crab     |
| puffer fish | shark      | stingray |
| eel         | dolphin    | lobster  |
| angelfish   | starfish   | seahorse |

| jellyfish   | octopus    | whale    |
|-------------|------------|----------|
| clown fish  | sea turtle | crab     |
| puffer fish | shark      | stingray |
| eel         | dolphin    | lobster  |
| angelfish   | starfish   | seahorse |