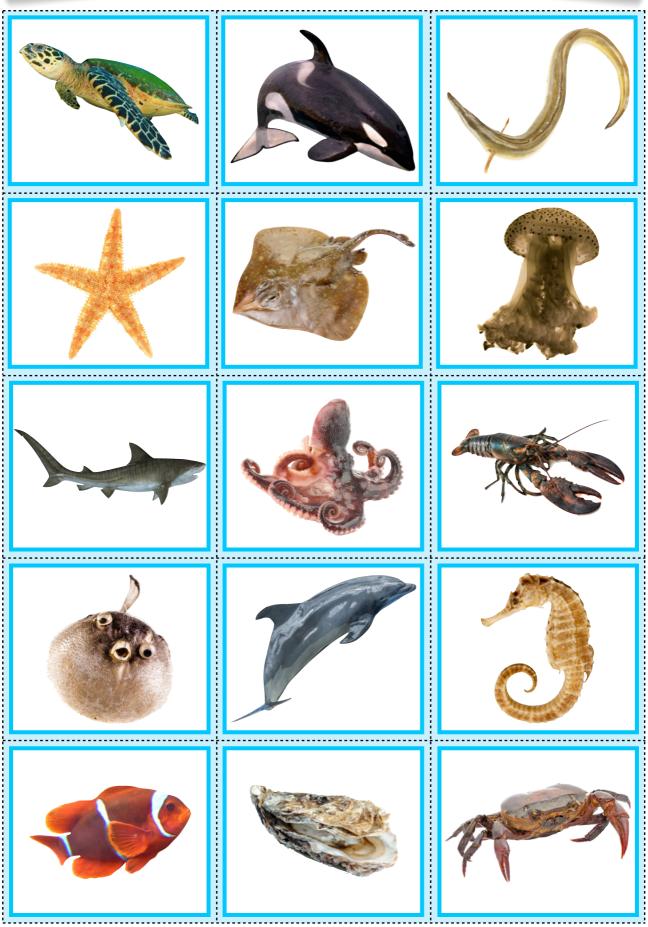

Copyright © PlanBee Resources Ltd 2016

| Ocean Animals Name | Cards |
|--------------------|-------|
|--------------------|-------|

| jellyfish   | octopus    | whale    |
|-------------|------------|----------|
| clown fish  | sea turtle | crab     |
| puffer fish | shark      | stingray |
| eel         | dolphin    | lobster  |
| angelfish   | starfish   | seahorse |

| jellyfish   | octopus    | whale    |
|-------------|------------|----------|
| clown fish  | sea turtle | crab     |
| puffer fish | shark      | stingray |
| eel         | dolphin    | lobster  |
| angelfish   | starfish   | seahorse |