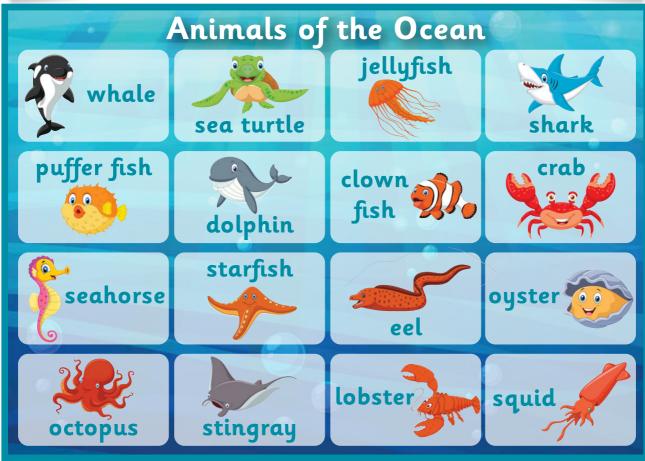

Copyright © PlanBee Resources Ltd 2016

| Ocean Animals Name | Cards |
|--------------------|-------|
|--------------------|-------|

| jellyfish   | octopus    | whale    |
|-------------|------------|----------|
| clown fish  | sea turtle | crab     |
| puffer fish | shark      | stingray |
| eel         | dolphin    | lobster  |
| angelfish   | starfish   | seahorse |

| jellyfish   | octopus    | whale    |
|-------------|------------|----------|
| clown fish  | sea turtle | crab     |
| puffer fish | shark      | stingray |
| eel         | dolphin    | lobster  |
| angelfish   | starfish   | seahorse |