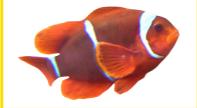

What am I?

- I am a small fish.
- I have fins and gills.
- I am orange and white.

What am I?

- I have a soft body.
- I have lots of long tentacles.
- I look a bit like a mushroom!

What am I?

- I have a long, thin body.
- I look a bit like a snake but I am a fish.
- I have fins and gills.

What am I?

- I have a hard covering all over my body and my legs.
- I have sharp claws.
- I don't have a tail.

What am I?

I am a shark!

I am a sea turtle!

I am a jellyfish!

I am a lobster!

I am a clown fish!