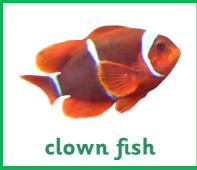

What am I?

- I am a small fish.
- I have fins and gills.
- I am orange and white.

What am I?

- I have a soft body.
- I have lots of long tentacles.
- I look a bit like a mushroom!

What am I?

- I have a long, thin body.
- I look a bit like a snake but I am a fish.
- I have fins and gills.