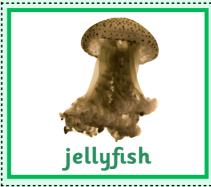

Copyright © PlanBee Resources Ltd 2016

| Ocean Animals Name | Cards |
|--------------------|-------|
|--------------------|-------|

| jellyfish   | octopus    | whale    |
|-------------|------------|----------|
| clown fish  | sea turtle | crab     |
| puffer fish | shark      | stingray |
| eel         | dolphin    | lobster  |
| angelfish   | starfish   | seahorse |

| jellyfish   | octopus    | whale    |
|-------------|------------|----------|
| clown fish  | sea turtle | crab     |
| puffer fish | shark      | stingray |
| eel         | dolphin    | lobster  |
| angelfish   | starfish   | seahorse |

What am I?

- I am a small fish.
- I have fins and gills.
- I am orange and white.

What am I?

- I have a soft body.
- I have lots of long tentacles.
- I look a bit like a mushroom!

What am I?

- I have a long, thin body.
- I look a bit like a snake but I am a fish.
- I have fins and gills.