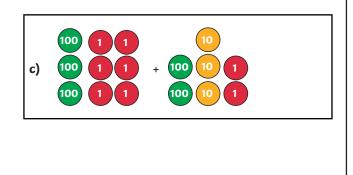

1) Complete the addition calculations that are represented below.

2) Use column addition to calculate:

**a)** 445 + 324

**b)** one hundred and fifty-six add five hundred and forty-three

twinkl.co

 Jovan and Layla have both worked out the answer to 453 + 130. Here is their working out: