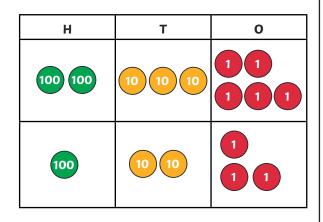

1) Complete the addition calculations that are represented below.

2) Use column addition to calculate:

**a)** 445 + 324

**b)** one hundred and fifty-six add five hundred and forty-three

twinkl.co

 Jovan and Layla have both worked out the answer to 453 + 130. Here is their working out: