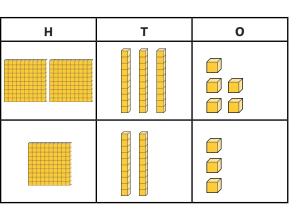

1) Complete the addition calculations that are represented below.

2) Use column addition to calculate:

**a)** 445 + 324

**b)** one hundred and fifty-six add five hundred and forty-three

twinkl.co

 Jovan and Layla have both worked out the answer to 453 + 130. Here is their working out: