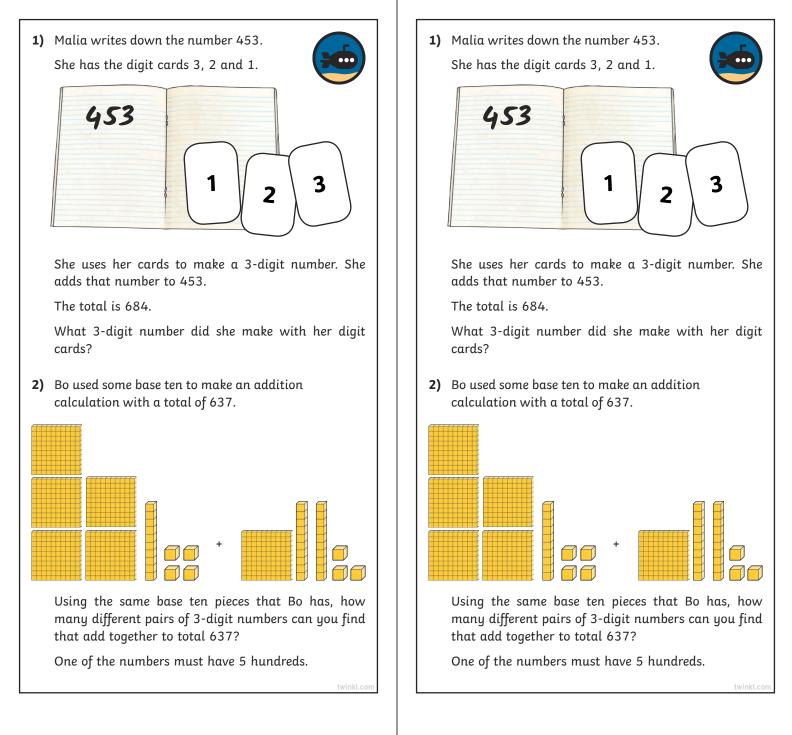

erent ways can you find of filling in this calculation?

|   | 3 |   |   |
|---|---|---|---|
| + |   | 4 | 6 |
|   | 5 | 6 |   |

 Jovan and Layla have both worked out the answer to 453 + 130. Here is their working out:

## Jovan



| 4 | 5 | 3 |   |  |
|---|---|---|---|--|
| + | 1 | 3 | 0 |  |
| 4 | 6 | 6 | 0 |  |

## Layla



|   | 4 | 5 | 3 |
|---|---|---|---|
| + | 1 | 3 | 0 |
|   | S | 8 | 3 |

## Who is correct?

Explain the mistake made in the incorrect calculation.

a) Fill in the missing digits in this column addition calculation.

|   | 7 |   | 6 |
|---|---|---|---|
| + |   | 2 | 3 |
|   | 8 | 4 |   |

**b)** Fill in the missing digits. How many different ways can you find of filling in this calculation?

|   | 3 |   |   |
|---|---|---|---|
| + |   | 4 | 6 |
|   | 5 | 6 |   |