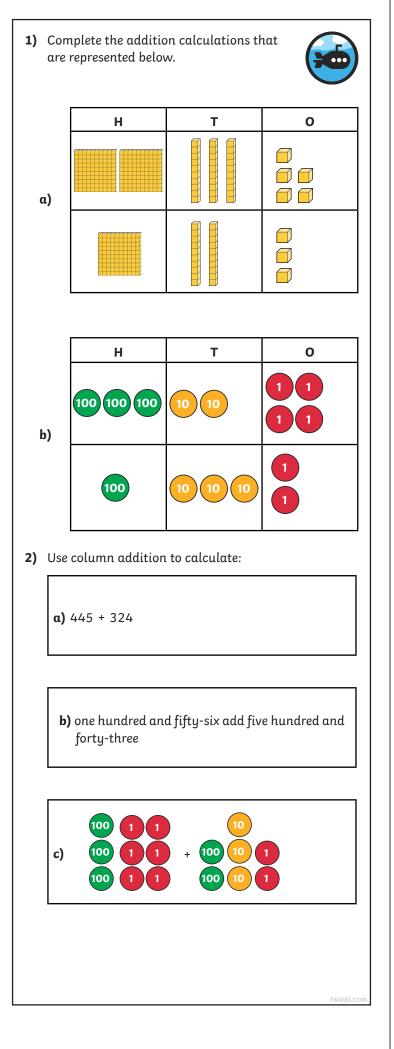

1) Complete the addition calculations that are represented below.

2) Use column addition to calculate:

**a)** 445 + 324

**b)** one hundred and fifty-six add five hundred and forty-three

twinkl.co

 Jovan and Layla have both worked out the answer to 453 + 130. Here is their working out: